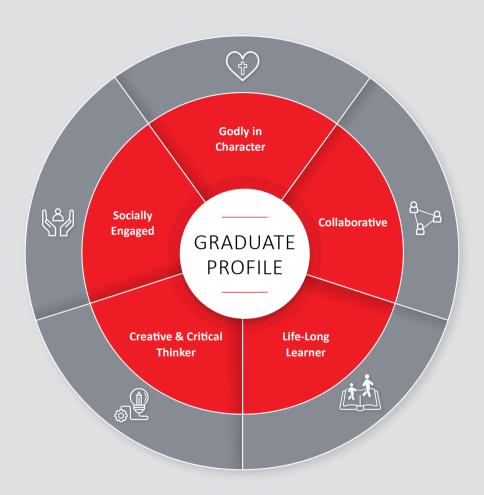

#### **STUDENTS**

The formation of students who display the attributes of the Graduate Profile.

2

## GODLY IN CHARACTER

We are designed in God's image and fulfil our humanity most when we reflect His characteristics.

#### COLLABORATIVE

We are designed for relationship and co-operation, and flourish when we work together with others.

### LIFE-LONG LEARNER

We are designed for on-going discovery of ourselves, others, the world and the Creator.

# CREATIVE & CRITICAL THINKER

We are designed as thinkers and given responsibility to be co-creators with the Great Creator.

### SOCIALLY ENGAGED

We are designed to serve and help others, and to redeem the brokenness of the world.

www.gpcc.nsw.edu.au