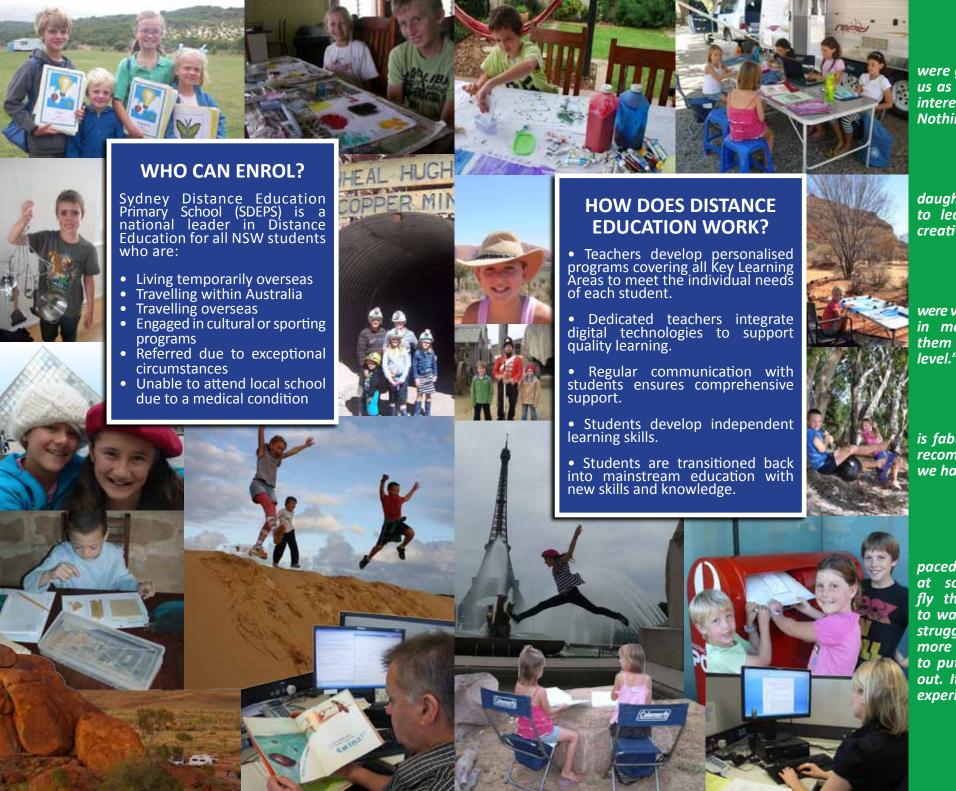

"The teachers and staff were genuinely glad to have us as part of the school and interested in our adventure. Nothing was too hard."

"SDEPS has given our daughter the opportunity to learn in a flexible and creative way."

"My daughters' teachers were very helpful and supportive in mentoring and guiding them forward to the next level."

"Your schooling setup is fabulous and I have been recommending it to everyone we have met on our travels."

"The learning was self paced. If they were good at something they could fly through and not have to wait on the class. If they struggled we could allocate more time; they didn't have to put pens down and miss out. It all made for a great experience."